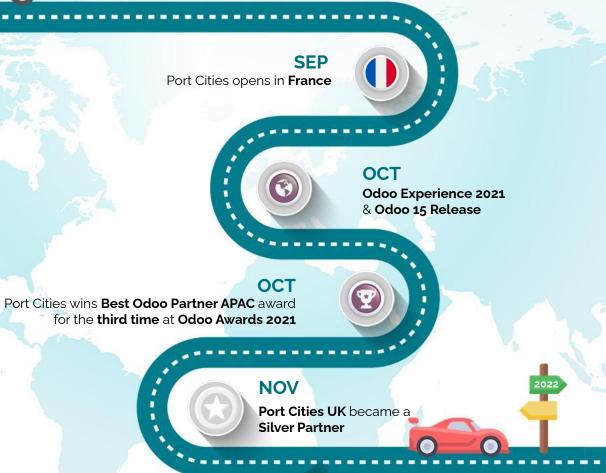

# AUG Port Cities Japan reached Silver Partner Status

#### **DEC**

Port Cities is **Gold Odoo Partner** in **4 countries & Silver Odoo Partner** in **3 countries**.

## **COMPANY GROWTH**

Operational Expansion and Diversity Growth

Port Cities now have an office in France as we further expanded into Europe. In 2021, we were also a gold partner in 4 countries (Indonesia, Vietnam, Malaysia, and Singapore) and Silver partners in 3 countries (Japan, the UK & Australia).