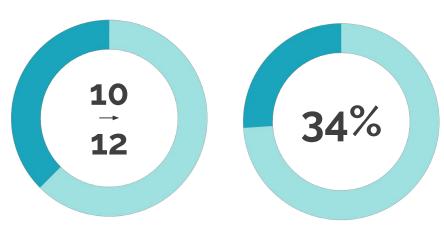

ort Cities' Market Highlights





#### Europe

350%



#### **Asia**

49%



#### Oceania

15%

In 2021 Port Cities Group recorded a 52% increase in revenue in 2021. We were also awarded the **best Odoo Partner in APAC** for the third year in a row.

Our efforts were concentrated in Europe, Asia, Oceania, and the Americas. While we recorded the biggest revenue in Asia, the highest growth came from Europe thanks to the opening of the Port Cities France growth in Europe projects.









## **COMPANY GROWTH**

Operational Expansion and Diversity Growth

Port Cities now have an office in France as we further expanded into Europe. In 2021, we were also a gold partner in 4 countries (Indonesia, Vietnam, Malaysia, and Singapore) and Silver partners in 3 countries (Japan, the UK & Australia).



**Number of new countries** 

Commercial Offices

2020/2021

Staff Growth



#### **NATIONALITIES**

diverse team of experts from all over the world is ready to serve clients in all continents.

#### **LANGUAGES**

























## **OUR PROJECTS IN 2021**

Highlights about the ERP projects we implemented in 2021



The majority of our clients are in:

## Retail, Manufacturing, IT/Technology, Distribution



330

new projects



Total hours of project implementation

105,246



Number of countries of implementation

19



Projects over \$100k

+83%



Projects over \$50k

+54%



# **CONTACT US**



Schedule a live demo



Find our office in your country



Follow us on LinkedIn