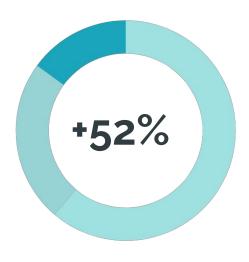

## **REVENUE GROWTH**

Port Cities' 2021 Financial Highlights

2020/2021

Revenue Growth

#### Oceania

15%

In 2021 Port Cities Group recorded a 52% increase in revenue in 2021. We were also awarded the **best Odoo Partner in APAC** for the third year in a row.

Our efforts were concentrated in Europe, Asia, Oceania, and the Americas. While we recorded the biggest revenue in Asia, the highest growth came from Europe thanks to the opening of the Port Cities France growth in Europe projects.